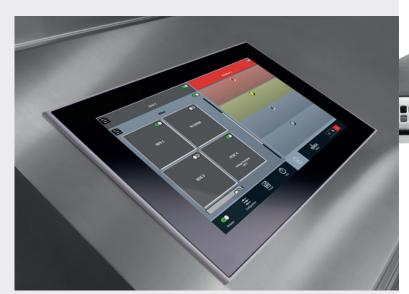

## ECC ELTEX CONNECTED CONTROL The advantages at a glance:

- available as software, built-in or housing version
- > actual display of all relevant system states
- simple, easy to understand handling and configuration
- clear display and output of the available process data
- > high security through three password levels
- > backups of individual configurations
- > individual grouping of the individual devices
- > industry 4.0 compliant