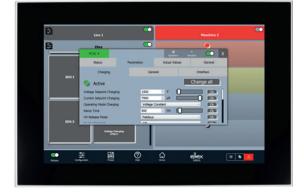

The intelligent and comfortable visualization system works via CANopen® protocol and can be combined with all Eltex product groups. All settings for the devices are user-friendly and intuitive. The process data of the connected devices, such as system status, current values for current/voltage, pollution and error messages, can be called up directly.

The integrated monitoring shows the status at a glance.

electrostatic innovations

www.eltex.de