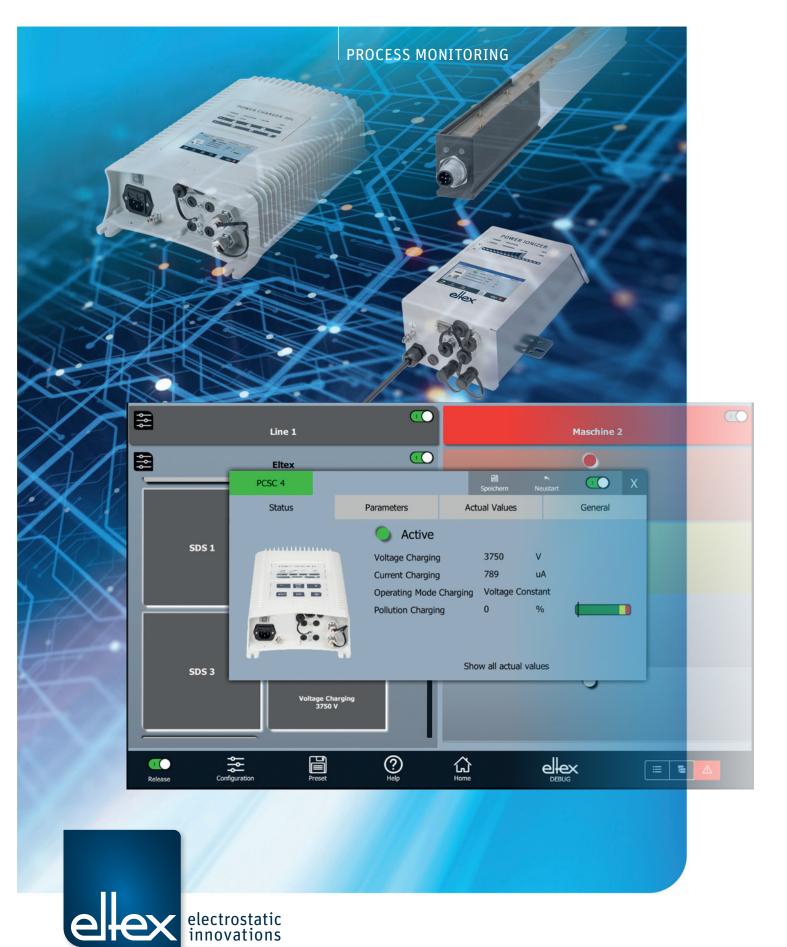

## **ELTEX CONNECTED CONTROL ECC** As versatile as your applications

Eltex Connected Control ECC is a multifunctional control unit for the operation, visualization, parameterization and monitoring of connected devices from a central point. It provides control from a single source and monitors all connected devices.

The intelligent and comfortable visualization system works via CANopen® protocol and can be combined with all Eltex product groups. All settings for the devices are user-friendly and intuitive. The process data of the connected devices, such as system status, current values for current/voltage, pollution and error messages, can be called up directly.

The integrated monitoring shows the status at a glance.

electrostatic innovations

www.eltex.de