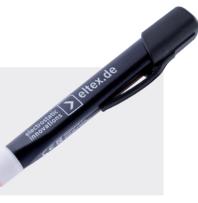

## **Electric field meter EM03**

The EMO3 electric field meter is a small and handy electric field meter with digital display for measuring electrostatic charges directly in volts.

The device works based on the field-mill-influence principle. The built-in microcomputer automatically converts the measured field strength over the set measuring distance (distance between measuring object and measuring electrode) into the charge in volts.

#### Advantages at a glance

- > easy operation
- > integrated distance holder for exact measuring distance
- > compact design